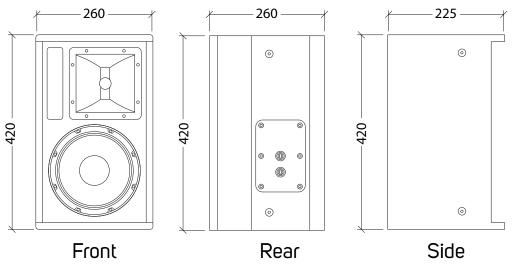

## TWO WAY REFERENCE SPEAKERS

| Frequency Responce  | 70Hz-20Khz     |
|---------------------|----------------|
| Impetoce            | 8 Ohms         |
| RMS                 | 600W           |
| Peak Power Handling | 1200W          |
| Directivity Angle   | H90°x V10°     |
| Sensitivity         | 95dB (2,83v/m) |
| Maximun SPL         | 115dB          |
| Woofer              | 8" (210mm)     |
| Tweeter             | 1.5" (34mm)    |
| Size                | 420×260×255mm  |
| Weight              | 13Kg           |